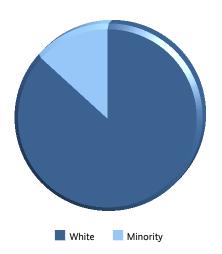

### Active Duty Students: Enrollment by Race/Ethnicity

| Race/Ethnicity          | Asian | Black or<br>African<br>American | Hispanic | More Than<br>1 Race | White | Total |
|-------------------------|-------|---------------------------------|----------|---------------------|-------|-------|
| Active Duty Marine      | 2     |                                 | 5        |                     | 11    | 18    |
| Active Duty Navy        |       | 4                               | 6        | 2                   | 25    | 37    |
| Total of Race/Ethnicity | 2     | 4                               | 11       | 2                   | 36    | 55    |