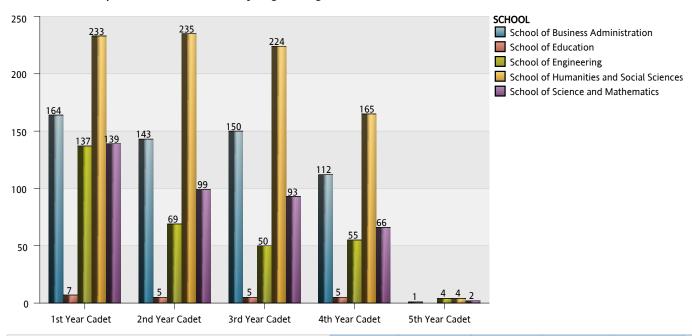

### South Carolina Corps of Cadets: Enrollment by Degree Program

| Degre | ee - Major - 1st Concentratio | n - 2nd Concentration          | 1st Year<br>Cadet | 2nd Year<br>Cadet | 3rd Year<br>Cadet | 4th Year<br>Cadet | 5th Year<br>Cadet | Total |
|-------|-------------------------------|--------------------------------|-------------------|-------------------|-------------------|-------------------|-------------------|-------|
| ВА    | Chemistry                     | Pre Education Chemistry        | 1                 |                   |                   |                   |                   | 1     |
|       |                               |                                |                   | 3                 | 1                 | 1                 |                   | 5     |
|       |                               | Total of Major                 | 1                 | 3                 | 1                 | 1                 |                   | 6     |
|       | Criminal Justice              |                                | 89                | 115               | 89                | 63                | 1                 | 357   |
|       |                               | Total of Major                 | 89                | 115               | 89                | 63                | 1                 | 357   |
|       | English                       |                                | 9                 | 5                 | 11                | 9                 |                   | 34    |
|       |                               | Total of Major                 | 9                 | 5                 | 11                | 9                 |                   | 34    |
|       | History                       |                                | 28                | 27                | 39                | 31                |                   | 125   |
|       |                               | Total of Major                 | 28                | 27                | 39                | 31                |                   | 125   |
|       | Modern Language               | French                         | 1                 | 1                 | 3                 |                   |                   | 5     |
|       |                               | French Teaching Track          | 1                 |                   |                   |                   |                   | 1     |
|       |                               | German                         |                   | 2                 |                   |                   |                   | 2     |
|       |                               | Pre Education Spanish          |                   |                   | 1                 |                   |                   | 1     |
|       |                               | Spanish                        | 3                 | 3                 | 3                 | 1                 |                   | 10    |
|       |                               | Total of Major                 | 5                 | 6                 | 7                 | 1                 |                   | 19    |
|       | Political Science             | Poli Sci Intl and Mlty Affairs | 52                | 51                | 12                | 30                | 2                 | 147   |
|       |                               | Poli Sci Law and Legal Studies | 19                | 13                | 14                | 11                |                   | 57    |
|       |                               | Political Sci American Govt    | 10                | 4                 | 2                 | 5                 |                   | 21    |
|       |                               |                                | 1                 | 1                 | 26                | 1                 |                   | 29    |
|       |                               | Total of Major                 | 82                | 69                | 54                | 47                | 2                 | 254   |
|       | Psychology                    |                                | 20                | 13                | 24                | 14                | 1                 | 72    |
|       |                               | Total of Major                 | 20                | 13                | 24                | 14                | 1                 | 72    |
|       | Total of Degree               |                                | 234               | 238               | 225               | 166               | 4                 | 867   |
| BS    | Applied Physics               |                                | 12                | 9                 | 2                 | 5                 |                   | 28    |

# South Carolina Corps of Cadets: Enrollment by Degree Program

| Degree  | e - Major - 1st Concentration - 2 | nd Concentration                  | 1st Year<br>Cadet | 2nd Year<br>Cadet | 3rd Year<br>Cadet | 4th Year<br>Cadet | 5th Year<br>Cadet | Total |
|---------|-----------------------------------|-----------------------------------|-------------------|-------------------|-------------------|-------------------|-------------------|-------|
| BS      | Applied Physics                   | Total of Major                    | 12                | 9                 | 2                 | 5                 |                   | 28    |
|         | Biology                           | Pre Education Biology<br>Teaching | 1                 |                   |                   |                   |                   | 1     |
|         |                                   | Secondary Biology Teaching        |                   |                   | 1                 |                   |                   | 1     |
|         |                                   |                                   | 39                | 29                | 25                | 10                | 1                 | 104   |
|         |                                   | Total of Major                    | 40                | 29                | 26                | 10                | 1                 | 106   |
|         | Chemistry                         | Biochemistry                      | 3                 | 3                 | 2                 | 1                 |                   | 9     |
|         |                                   |                                   | 10                | 5                 | 1                 |                   |                   | 16    |
|         |                                   | Total of Major                    | 13                | 8                 | 3                 | 1                 |                   | 25    |
|         | Computer Science                  |                                   | 17                | 2                 | 5                 | 4                 | 1                 | 29    |
|         |                                   | Total of Major                    | 17                | 2                 | 5                 | 4                 | 1                 | 29    |
|         | Education Social Studies          |                                   |                   |                   | 1                 | 5                 |                   | 6     |
|         |                                   | Total of Major                    |                   |                   | 1                 | 5                 |                   | 6     |
|         | Mathematics                       |                                   | 7                 | 2                 | 4                 | 3                 |                   | 16    |
|         |                                   | Total of Major                    | 7                 | 2                 | 4                 | 3                 |                   | 16    |
|         | Phys Educ Sprts Mgt and           |                                   | 10                | 6                 | 6                 | 4                 |                   | 26    |
|         | Admin                             | Total of Major                    | 10                | 6                 | 6                 | 4                 |                   | 26    |
|         | Physical Education                | Phys Educ Health and<br>Wellness  | 32                | 35                | 43                | 33                |                   | 143   |
|         |                                   | Physical Education Teaching       |                   |                   | 3                 | 5                 |                   | 8     |
|         |                                   | Pre Physical Educ Teaching        | 7                 | 5                 |                   |                   |                   | 12    |
|         |                                   | Total of Major                    | 39                | 40                | 46                | 38                |                   | 163   |
|         | Pre Education Social Studies      |                                   | 7                 | 5                 | 4                 |                   |                   | 16    |
|         |                                   | Total of Major                    | 7                 | 5                 | 4                 |                   |                   | 16    |
|         | Total of Degree                   |                                   | 145               | 101               | 97                | 70                | 2                 | 415   |
| BSBA    | Business Administration           | Business Administ Accounting      |                   |                   | 18                | 15                |                   | 33    |
|         |                                   |                                   |                   | 5                 | 67                | 93                | 1                 | 166   |
|         |                                   | Total of Major                    |                   | 5                 | 85                | 108               | 1                 | 199   |
|         | Pre Business Administration       | Business Administ Accounting      | 11                |                   | 1                 |                   |                   | 12    |
|         |                                   |                                   | 153               | 138               | 64                | 4                 |                   | 359   |
|         |                                   | Total of Major                    | 164               | 138               | 65                | 4                 |                   | 371   |
|         | Total of Degree                   |                                   | 164               | 143               | 150               | 112               | 1                 | 570   |
| BSCE    | Civil Engineering                 |                                   | 84                | 35                | 27                | 37                | 3                 | 186   |
|         |                                   | Total of Major                    | 84                | 35                | 27                | 37                | 3                 | 186   |
|         | Total of Degree                   |                                   | 84                | 35                | 27                | 37                | 3                 | 186   |
| BSEE    | Electrical Engineering            |                                   | 53                | 34                | 23                | 18                | 1                 | 129   |
|         |                                   | Total of Major                    | 53                | 34                | 23                | 18                | 1                 | 129   |
|         | Total of Degree                   |                                   |                   | 34                | 23                | 18                | 1                 | 129   |
| Total ( | Overall                           |                                   | 680               | 551               | 522               | 403               | 11                | 2,167 |