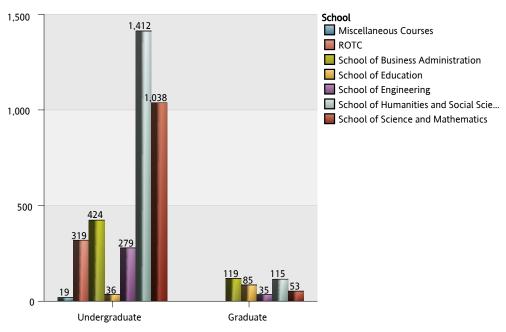

### The Citadel: Full-time Equivalency (FTE) Data by Department

| Department and Subject Area    |                                | 1 Lower Division | 2 Upper Division | 3 Graduate | Total  |
|--------------------------------|--------------------------------|------------------|------------------|------------|--------|
| Aerospace Studies              | Air Force ROTC                 | 19.00            | 32.00            |            | 51.00  |
|                                | Total of Department            | 19.00            | 32.00            |            | 51.00  |
| Biology                        | Biology and Biological Science | 159.08           | 37.67            | 11.33      | 208.08 |
|                                | Total of Department            | 159.08           | 37.67            | 11.33      | 208.08 |
| Chemistry                      | Chemistry                      | 113.92           | 9.08             |            | 123.00 |
|                                | Total of Department            | 113.92           | 9.08             |            | 123.00 |
| Civil and Environ Engineering  | Civil Engineering              | 33.25            | 116.33           | 46.33      | 195.92 |
|                                | Total of Department            | 33.25            | 116.33           | 46.33      | 195.92 |
| Criminal Justice               | Crim Just and Law Enf Admin    | 35.75            | 127.50           | 9.33       | 172.58 |
|                                | Sociology                      | 20.25            | 18.50            |            | 38.75  |
|                                | Total of Department            | 56.00            | 146.00           | 9.33       | 211.33 |
| Elect and Computer Engineering | Electrical Engineering         | 30.33            | 99.08            |            | 129.42 |
|                                | Total of Department            | 30.33            | 99.08            |            | 129.42 |
| English                        | English Language and Lit       | 290.00           | 24.25            | 17.22      | 331.47 |
|                                | Fine Arts and Art Studies      | 43.75            |                  |            | 43.75  |
|                                | Liberal Arts and Sciences      |                  | 0.25             |            | 0.25   |
|                                | Philosophy                     | 5.25             | 1.50             |            | 6.75   |
|                                | Total of Department            | 339.00           | 26.00            | 17.22      | 382.22 |
| Health Exercise Sport Science  | Kinesiology and Exer Science   |                  | 0.25             | 43.67      | 43.92  |
|                                | Phys Ed Teaching and Coaching  | 156.67           | 94.08            |            | 250.75 |
|                                | Total of Department            | 156.67           | 94.33            | 43.67      | 294.67 |
| History                        | Geography                      | 6.25             |                  | 3.33       | 9.58   |
|                                | History                        | 188.75           | 97.50            | 20.00      | 306.25 |
|                                | Total of Department            | 195.00           | 97.50            | 23.33      | 315.83 |

# The Citadel: Full-time Equivalency (FTE) Data by Department

| Department and Subject Area  |                               | 1 Lower Division | 2 Upper Division | 3 Graduate | Total    |
|------------------------------|-------------------------------|------------------|------------------|------------|----------|
| Math and Computer Science    | Computer and Info Sciences    | 32.92            | 9.25             | 12.00      | 54.17    |
|                              | Mathematics                   | 265.75           | 6.50             | 3.33       | 275.58   |
|                              | Total of Department           | 298.67           | 15.75            | 15.33      | 329.75   |
| Military Science             | Army ROTC                     | 100.00           | 107.00           |            | 207.00   |
|                              | Total of Department           | 100.00           | 107.00           |            | 207.00   |
| Misc Courses and Majors      | Liberal Arts and Sciences     | 1.67             | 1.25             |            | 2.92     |
|                              | Music Performance             | 7.00             | 5.50             |            | 12.50    |
|                              | Total of Department           | 8.67             | 6.75             |            | 15.42    |
| Modern Language Lit and Cult | Chinese Language and Lit      | 9.00             |                  |            | 9.00     |
|                              | French Language and Lit       | 24.00            | 4.50             |            | 28.50    |
|                              | German Language and Lit       | 23.25            | 3.25             |            | 26.50    |
|                              | Spanish Language and Lit      | 140.25           | 21.25            |            | 161.50   |
|                              | Total of Department           | 196.50           | 29.00            |            | 225.50   |
| Naval Science                | Navy and Marine ROTC          | 32.00            | 29.00            |            | 61.00    |
|                              | Total of Department           | 32.00            | 29.00            |            | 61.00    |
| Orientation/Leadership       | Liberal Arts and Sciences     | 0.92             | 2.75             |            | 3.67     |
|                              | Total of Department           | 0.92             | 2.75             |            | 3.67     |
| Physics                      | Astronomy                     | 4.50             |                  |            | 4.50     |
|                              | Physics                       | 131.75           | 16.17            |            | 147.92   |
|                              | Total of Department           | 136.25           | 16.17            |            | 152.42   |
| Political Science            | Anthropology                  | 8.00             |                  |            | 8.00     |
|                              | Political Sci and Government  | 72.25            | 125.75           | 1.33       | 199.33   |
|                              | Total of Department           | 80.25            | 125.75           | 1.33       | 207.33   |
| Psychology                   | Psychology                    | 73.50            | 48.00            | 102.33     | 223.83   |
|                              | Total of Department           | 73.50            | 48.00            | 102.33     | 223.83   |
| School of Business Admin     | Business Admin and Management | 167.50           | 256.00           | 158.67     | 582.17   |
|                              | Organizational Leadership     |                  | 0.25             |            | 0.25     |
|                              | Total of Department           | 167.50           | 256.25           | 158.67     | 582.42   |
| School of Education          | Education                     | 1.33             |                  |            | 1.33     |
|                              | Secondary Ed and Teaching     | 20.50            | 14.25            | 113.67     | 148.42   |
|                              | Total of Department           | 21.83            | 14.25            | 113.67     | 149.75   |
| Total Overall                |                               | 2,218.33         | 1,308.67         | 542.56     | 4,069.56 |