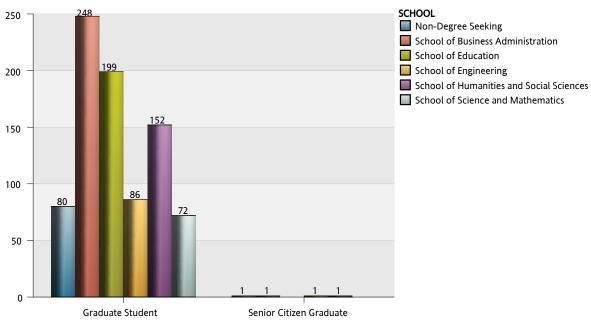

### The Citadel Graduate College: Enrollment by Residency

| Residency        |                              | In-State | Out-of-State | Total |
|------------------|------------------------------|----------|--------------|-------|
| Undergraduate    | Evening Undergrad<br>Student | 133      |              | 133   |
|                  | Veteran Evening              | 10       |              | 10    |
|                  | Total of Student Type        | 143      |              | 143   |
| Graduate         | Graduate Student             | 758      | 79           | 837   |
|                  | Senior Citizen<br>Graduate   | 4        |              | 4     |
|                  | Total of Student Type        | 762      | 79           | 841   |
| Total of Residen | су                           | 905      | 79           | 984   |

# The Citadel Graduate College: Enrollment by Degree Program Graduate Students

| Degree | - Major - Concentration        |                           | Graduate Student | Senior Citizen Graduate | Total |
|--------|--------------------------------|---------------------------|------------------|-------------------------|-------|
| CERT   | Environmental Studies Certific |                           | 2                |                         | 2     |
|        | Homeland Security Certificate  |                           | 3                | 1                       | 4     |
|        | Intelligence Analysis Cert     |                           | 1                |                         | 1     |
|        | Leadership Certificate         |                           | 4                |                         | 4     |
|        | Sport Management Certificate   |                           | 6                |                         | 6     |
|        | Student Affairs Certificate    |                           | 5                |                         | 5     |
|        | Systems Eng Mgmt Certificate   |                           | 2                |                         | 2     |
|        | Tech Project Mgmt Certificate  |                           | 33               | 1                       | 34    |
|        | Total of Degree                |                           | 56               | 2                       | 58    |
| EDS    | Educational Leadership         |                           | 9                |                         | 9     |
|        | School Psychology              |                           | 37               |                         | 37    |
|        | Total of Degree                |                           | 46               |                         | 46    |
| MA     | Biology                        |                           | 15               |                         | 15    |
|        | English                        |                           | 4                |                         | 4     |
|        | History                        |                           | 6                |                         | 6     |
|        | Psychology                     |                           | 1                |                         | 1     |
|        | Psychology Clinical Counseling |                           | 79               |                         | 79    |
|        | Social Science                 |                           | 17               |                         | 17    |
|        | Total of Degree                |                           | 122              |                         | 122   |
| MAED   | Mathematics Teacher Education  |                           | 3                |                         | 3     |
|        | Total of Degree                |                           | 3                |                         | 3     |
| MAT    | Middle Grades                  | Mathematics Concentration | 1                |                         | 1     |
|        | Physical Education             |                           | 11               |                         | 11    |

# The Citadel Graduate College: Enrollment by Degree Program Graduate Students

| Degree  | e - Major - Concentration     |                                | Graduate Student | Senior Citizen Graduate | Total |
|---------|-------------------------------|--------------------------------|------------------|-------------------------|-------|
| MAT     | Secondary Educ Social Studies |                                | 25               |                         | 25    |
|         | Secondary Education Biology   |                                | 9                |                         | 9     |
|         | Secondary Education English   |                                | 12               |                         | 12    |
|         | Secondary Education Math      |                                | 3                |                         | 3     |
|         | Total of Degree               |                                | 61               |                         | 61    |
| MBA     | Business Administration       |                                | 248              | 1                       | 249   |
|         | Total of Degree               |                                | 248              | 1                       | 249   |
| MED     | Counselor Education           | Counselor Educ Student Affairs | 15               |                         | 15    |
|         |                               | Counselor Education Elementary | 21               |                         | 21    |
|         |                               | Counselor Education Secondary  | 27               |                         | 27    |
|         | Educational Leadership        | Elementary Administration      | 22               |                         | 22    |
|         |                               | Secondary Administration       | 22               |                         | 22    |
|         | Literacy Education            |                                | 14               |                         | 14    |
|         | Total of Degree               | 121                            |                  | 121                     |       |
| MS      | Computer and Informa Sciences | Computer Science Software Eng  | 1                |                         | 1     |
|         |                               |                                | 4                |                         | 4     |
|         | Health Exercise Sport Science |                                | 44               |                         | 44    |
|         | Project Management            |                                | 51               |                         | 51    |
|         | Total of Degree               |                                | 100              |                         | 100   |
| NDG     | Business Admin Pre MBA        |                                | 26               |                         | 26    |
|         | Counselor Educ Elementary     |                                | 1                |                         | 1     |
|         | Elementary Administration     |                                | 2                |                         | 2     |
|         | Undeclared Graduate           |                                | 51               | 1                       | 52    |
|         | Total of Degree               |                                | 80               | 1                       | 81    |
| Total G | Graduate                      |                                | 837              | 4                       | 841   |