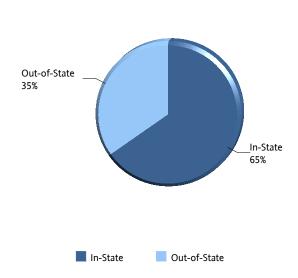

### The Citadel: Enrollment by Residency

| Residency                                        | In-State | Out-of-State | Total |
|--------------------------------------------------|----------|--------------|-------|
| Active Duty Students                             | 55       |              | 55    |
| Cadets                                           | 1,131    | 1,036        | 2,167 |
| Day Students                                     | 1        | 2            | 3     |
| Evening Undergraduate Students                   | 133      |              | 133   |
| Fifth Year Day Students                          | 17       | 20           | 37    |
| Graduate Students                                | 762      | 79           | 841   |
| Off Campus Cadets Enrolled in Citadel<br>Courses | 2        | 1            | 3     |
| Transient Students                               | 8        | 4            | 12    |
| Veteran Students (Day)                           | 49       | 9            | 58    |
| Veteran Students (Evening)                       | 10       |              | 10    |
| Total of Residency                               | 2,168    | 1,151        | 3,319 |