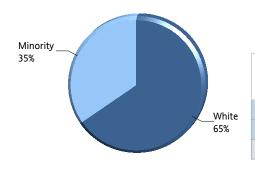

### The Citadel: Enrollment by Race/Ethnicity

| Race/Ethnicity                                      | American<br>Indian or<br>Alaskan<br>Native | Asian | Black or<br>African<br>American | Hispanic | More Than<br>1 Race | Native<br>Hawaiian<br>or Pacific<br>Islander | Non-<br>Resident<br>Alien | Unknown | White | Total |
|-----------------------------------------------------|--------------------------------------------|-------|---------------------------------|----------|---------------------|----------------------------------------------|---------------------------|---------|-------|-------|
| Active Duty Students                                |                                            | 2     | 4                               | 11       | 2                   |                                              |                           |         | 36    | 55    |
| Cadets                                              | 30                                         | 55    | 181                             | 122      | 38                  | 6                                            | 21                        |         | 1,714 | 2,167 |
| Day Students                                        |                                            |       |                                 |          |                     |                                              |                           |         | 3     | 3     |
| Evening Undergraduate Students                      | 1                                          | 2     | 15                              | 3        | 2                   |                                              |                           | 1       | 109   | 133   |
| Fifth Year Day Students                             |                                            | 2     | 4                               | 3        | 1                   |                                              |                           |         | 27    | 37    |
| Graduate Students                                   | 4                                          | 13    | 95                              | 20       | 3                   |                                              | 6                         | 1       | 699   | 841   |
| Off Campus Cadets<br>Enrolled in Citadel<br>Courses |                                            |       |                                 |          |                     |                                              |                           |         | 3     | 3     |
| Transient Students                                  |                                            |       | 1                               |          | 1                   |                                              |                           |         | 10    | 12    |
| Veteran Students (Day)                              | 2                                          |       | 1                               | 4        |                     |                                              |                           |         | 51    | 58    |
| Veteran Students<br>(Evening)                       |                                            |       | 2                               |          |                     |                                              |                           |         | 8     | 10    |
| Total of Race/Ethnicity                             | 37                                         | 74    | 303                             | 163      | 47                  | 6                                            | 27                        | 2       | 2,660 | 3,319 |

### South Carolina Corps of Cadets: Enrollment by Race/Ethnicity

| Race/Ethnicity          | American<br>Indian or<br>Alaskan<br>Native | Asian | Black or<br>African<br>American | Hispanic | More Than<br>1 Race | Native<br>Hawaiian<br>or Pacific<br>Islander | Non-<br>Resident<br>Alien | White | Total |
|-------------------------|--------------------------------------------|-------|---------------------------------|----------|---------------------|----------------------------------------------|---------------------------|-------|-------|
| 1st Year Cadet          | 13                                         | 15    | 56                              | 33       | 18                  | 2                                            | 6                         | 537   | 680   |
| 2nd Year Cadet          | 9                                          | 17    | 41                              | 44       | 3                   | 2                                            | 7                         | 428   | 551   |
| 3rd Year Cadet          | 8                                          | 15    | 56                              | 23       | 7                   | 2                                            | 4                         | 407   | 522   |
| 4th Year Cadet          |                                            | 7     | 26                              | 22       | 10                  |                                              | 4                         | 334   | 403   |
| 5th Year Cadet          |                                            | 1     | 2                               |          |                     |                                              |                           | 8     | 11    |
| Total of Race/Ethnicity | 30                                         | 55    | 181                             | 122      | 38                  | 6                                            | 21                        | 1,714 | 2,167 |