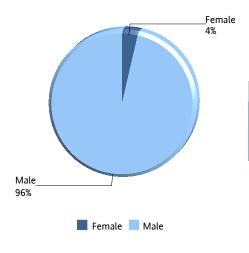

### Active Duty Students: Enrollment by Gender

| Gender             | Female | Male | Total |
|--------------------|--------|------|-------|
| Active Duty Marine | 1      | 17   | 18    |
| Active Duty Navy   | 1      | 36   | 37    |
| Total of Gender    | 2      | 53   | 55    |