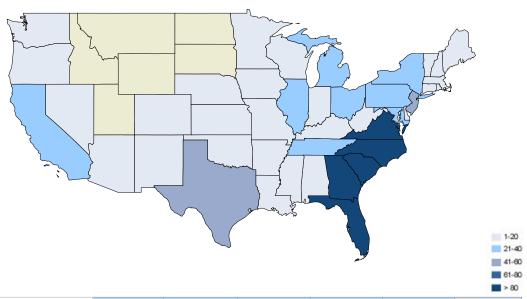

# South Carolina Corps of Cadets: Enrollment by State at Time of Admission

| State                | 1st Year Cadet | 2nd Year Cadet | 3rd Year Cadet | 4th Year Cadet | 5th Year Cadet | Total of State |
|----------------------|----------------|----------------|----------------|----------------|----------------|----------------|
| Alabama              | 4              | 8              | 1              | 5              |                | 18             |
| Arizona              | 1              |                | 1              | 2              |                | 4              |
| Arkansas             |                | 1              | 2              |                |                | 3              |
| California           | 10             | 8              | 7              | 5              | 1              | 31             |
| Colorado             |                |                | 2              | 4              |                | 6              |
| Connecticut          | 5              | 4              | 2              | 4              |                | 15             |
| Delaware             |                |                | 1              |                |                | 1              |
| District of Columbia | 2              |                |                |                |                | 2              |
| Florida              | 30             | 35             | 30             | 29             | 1              | 125            |
| Georgia              | 55             | 34             | 32             | 30             | 1              | 152            |
| Hawaii               | 1              | 2              |                |                |                | 3              |
| Illinois             | 6              | 6              | 4              | 6              |                | 22             |
| Indiana              | 3              | 3              | 4              | 1              |                | 11             |
| Iowa                 |                |                |                | 1              |                | 1              |
| Kansas               |                |                | 1              |                |                | 1              |
| Kentucky             | 5              | 1              | 4              | 3              |                | 13             |
| Louisiana            |                | 2              | 2              |                |                | 4              |
| Total                | 122            | 104            | 93             | 90             | 3              | 412            |

# South Carolina Corps of Cadets: Enrollment by State at Time of Admission

| State          | 1st Year Cadet | 2nd Year Cadet | 3rd Year Cadet | 4th Year Cadet | 5th Year Cadet | Total of State |
|----------------|----------------|----------------|----------------|----------------|----------------|----------------|
| Maine          |                |                | 2              | 2              | 1              | 5              |
| Maryland       | 7              | 8              | 10             | 7              |                | 32             |
| Massachusetts  | 6              | 3              | 3              | 2              |                | 14             |
| Michigan       | 10             | 3              | 3              | 4              |                | 20             |
| Minnesota      | 1              | 1              | 2              |                |                | 4              |
| Mississippi    | 2              | 3              |                | 1              |                | 6              |
| Missouri       | 4              | 1              |                | 2              |                | 7              |
| Nebraska       | 1              | 1              |                | 2              |                | 4              |
| Nevada         | 2              | 2              | 1              |                |                | 5              |
| New Hampshire  | 1              | 1              | 1              | 3              |                | 6              |
| New Jersey     | 20             | 15             | 4              | 12             |                | 51             |
| New Mexico     |                | 2              | 1              |                |                | 3              |
| New York       | 13             | 14             | 7              | 5              |                | 39             |
| North Carolina | 43             | 42             | 29             | 28             | 1              | 143            |
| Ohio           | 15             | 7              | 6              | 5              |                | 33             |
| Oklahoma       | 1              |                |                | 1              |                | 2              |
| Oregon         |                |                | 2              |                |                | 2              |
| Pennsylvania   | 15             | 7              | 12             | 5              |                | 39             |
| Rhode Island   | 1              |                |                | 1              |                | 2              |
| South Carolina | 353            | 258            | 274            | 176            | 3              | 1,064          |
| Tennessee      | 5              | 13             | 11             | 10             |                | 39             |
| Texas          | 11             | 11             | 9              | 11             |                | 42             |
| Vermont        |                |                | 1              | 1              |                | 2              |
| Virginia       | 34             | 28             | 16             | 17             |                | 95             |
| Washington     | 1              | 1              | 1              | 2              |                | 5              |
| West Virginia  |                | 2              |                | 2              |                | 4              |
| Wisconsin      | 3              | 3              | 3              | 1              |                | 10             |
| Total          | 549            | 426            | 398            | 300            | 5              | 1,678          |