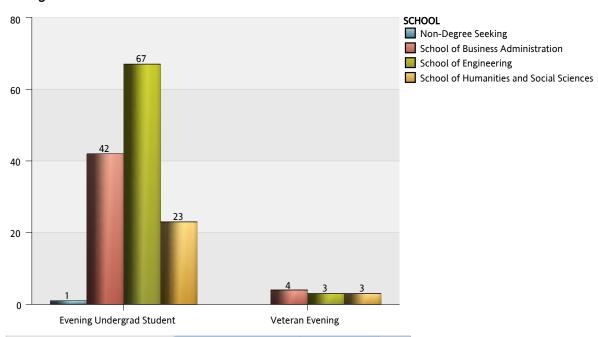

# The Citadel Graduate College: Enrollment by Degree Program Undergraduate Students

| Degre   | e - Major - Concentration | Evening Undergrad Student | Veteran Evening | Total |
|---------|---------------------------|---------------------------|-----------------|-------|
| ВА      | Criminal Justice          | 23                        | 3               | 26    |
| BSBA    | Business Administration   | 42                        | 4               | 46    |
| BSCE    | Civil Engineering         | 33                        |                 | 33    |
| BSEE    | Electrical Engineering    | 34                        | 3               | 37    |
| NDG     | Undeclared Undergraduate  | 1                         |                 | 1     |
| Total l | <b>Jndergraduate</b>      | 133                       | 10              | 143   |