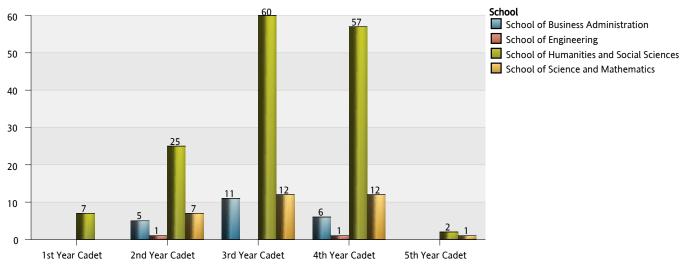

### South Carolina Corps of Cadets: Enrollment by Minor

| Minor                          | 1st Year Cadet | 2nd Year Cadet | 3rd Year Cadet | 4th Year Cadet | 5th Year Cadet | Total of Minor |
|--------------------------------|----------------|----------------|----------------|----------------|----------------|----------------|
| Biology                        |                | 2              | 5              | 1              |                | 8              |
| Business Administration        |                | 5              | 11             | 6              |                | 22             |
| Computer Science               |                | 2              | 1              | 2              | 1              | 6              |
| Criminal Justice               |                | 3              | 4              | 6              | 1              | 14             |
| Criminal Justice International |                |                |                | 1              |                | 1              |
| East Asian Studies             | 1              | 2              | 4              | 9              |                | 16             |
| Electrical Engineering         |                | 1              |                | 1              |                | 2              |
| French                         | 2              | 3              | 7              | 2              |                | 14             |
| German                         |                |                | 1              | 4              |                | 5              |
| Health Education               |                |                | 2              | 2              |                | 4              |
| History African American       |                |                | 1              |                |                | 1              |
| History Diplomacy and Military |                |                | 1              | 4              |                | 5              |
| History International Relation |                | 1              | 3              | 1              |                | 5              |
| History Southern Studies       |                |                | 1              |                |                | 1              |
| History United States          |                | 1              | 1              | 1              | 1              | 4              |
| History World                  |                | 1              | 1              | 1              |                | 3              |
| Leadership Studies             |                |                | 8              |                |                | 8              |
| Management Info Systems        |                |                | 4              | 5              |                | 9              |
| Mathematics Applied            |                | 3              |                | 2              |                | 5              |
| Philosophy                     |                |                | 3              |                |                | 3              |
| Poli Sci Intl and Mlty Affairs |                | 3              | 4              | 4              |                | 11             |
| Poli Sci Law and Legal Studies |                |                | 5              | 2              |                | 7              |
| Psychology                     |                | 2              | 5              | 5              |                | 12             |
| Spanish                        | 4              | 9              | 11             | 17             |                | 41             |
| Total                          | 7              | 38             | 83             | 76             | 3              | 207            |