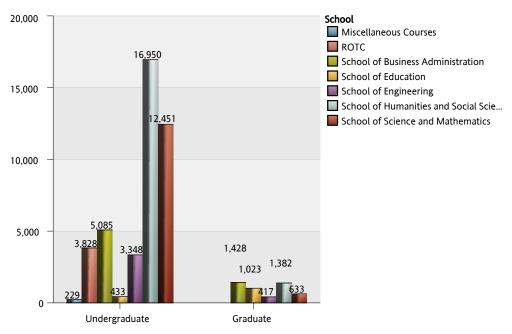

### The Citadel: Credit Hours by Department

| Department and Subject Area    |                                | 1 Lower Division | 2 Upper Division | 3 Graduate | Total |
|--------------------------------|--------------------------------|------------------|------------------|------------|-------|
| Aerospace Studies              | Air Force ROTC                 | 228              | 384              |            | 612   |
|                                | Total of Department            | 228              | 384              |            | 612   |
| Biology                        | Biology and Biological Science | 1,909            | 452              | 102        | 2,463 |
|                                | Total of Department            | 1,909            | 452              | 102        | 2,463 |
| Chemistry                      | Chemistry                      | 1,367            | 109              |            | 1,476 |
|                                | Total of Department            | 1,367            | 109              |            | 1,476 |
| Civil and Environ Engineering  | Civil Engineering              | 399              | 1,396            | 417        | 2,212 |
|                                | Total of Department            | 399              | 1,396            | 417        | 2,212 |
| Criminal Justice               | Crim Just and Law Enf Admin    | 429              | 1,530            | 84         | 2,043 |
|                                | Sociology                      | 243              | 222              |            | 465   |
|                                | Total of Department            | 672              | 1,752            | 84         | 2,508 |
| Elect and Computer Engineering | Electrical Engineering         | 364              | 1,189            |            | 1,553 |
|                                | Total of Department            | 364              | 1,189            |            | 1,553 |
| English                        | English Language and Lit       | 3,480            | 291              | 155        | 3,926 |
|                                | Fine Arts and Art Studies      | 525              |                  |            | 525   |
|                                | Liberal Arts and Sciences      |                  | 3                |            | 3     |
|                                | Philosophy                     | 63               | 18               |            | 81    |
|                                | Total of Department            | 4,068            | 312              | 155        | 4,535 |
| Health Exercise Sport Science  | Kinesiology and Exer Science   |                  | 3                | 393        | 396   |
|                                | Phys Ed Teaching and Coaching  | 1,880            | 1,129            |            | 3,009 |
|                                | Total of Department            | 1,880            | 1,132            | 393        | 3,405 |
| History                        | Geography                      | 75               |                  | 30         | 105   |
|                                | History                        | 2,265            | 1,170            | 180        | 3,615 |
|                                | Total of Department            | 2,340            | 1,170            | 210        | 3,720 |

# The Citadel: Credit Hours by Department

| Department and Subject Area  |                               | 1 Lower Division | 2 Upper Division | 3 Graduate | Total  |
|------------------------------|-------------------------------|------------------|------------------|------------|--------|
| Math and Computer Science    | Computer and Info Sciences    | 395              | 111              | 108        | 614    |
|                              | Mathematics                   | 3,189            | 78               | 30         | 3,297  |
|                              | Total of Department           | 3,584            | 189              | 138        | 3,911  |
| Military Science             | Army ROTC                     | 1,200            | 1,284            |            | 2,484  |
|                              | Total of Department           | 1,200            | 1,284            |            | 2,484  |
| Misc Courses and Majors      | Liberal Arts and Sciences     | 20               | 15               |            | 35     |
|                              | Music Performance             | 84               | 66               |            | 150    |
|                              | Total of Department           | 104              | 81               |            | 185    |
| Modern Language Lit and Cult | Chinese Language and Lit      | 108              |                  |            | 108    |
|                              | French Language and Lit       | 288              | 54               |            | 342    |
|                              | German Language and Lit       | 279              | 39               |            | 318    |
|                              | Spanish Language and Lit      | 1,683            | 255              |            | 1,938  |
|                              | Total of Department           | 2,358            | 348              |            | 2,706  |
| Naval Science                | Navy and Marine ROTC          | 384              | 348              |            | 732    |
|                              | Total of Department           | 384              | 348              |            | 732    |
| Orientation/Leadership       | Liberal Arts and Sciences     | 11               | 33               |            | 44     |
|                              | Total of Department           | 11               | 33               |            | 44     |
| Physics                      | Astronomy                     | 54               |                  |            | 54     |
|                              | Physics                       | 1,581            | 194              |            | 1,775  |
|                              | Total of Department           | 1,635            | 194              |            | 1,829  |
| Political Science            | Anthropology                  | 96               |                  |            | 96     |
|                              | Political Sci and Government  | 867              | 1,509            | 12         | 2,388  |
|                              | Total of Department           | 963              | 1,509            | 12         | 2,484  |
| Psychology                   | Psychology                    | 882              | 576              | 921        | 2,379  |
|                              | Total of Department           | 882              | 576              | 921        | 2,379  |
| School of Business Admin     | Business Admin and Management | 2,010            | 3,072            | 1,428      | 6,510  |
|                              | Organizational Leadership     |                  | 3                |            | 3      |
|                              | Total of Department           | 2,010            | 3,075            | 1,428      | 6,513  |
| School of Education          | Education                     | 16               |                  |            | 16     |
|                              | Secondary Ed and Teaching     | 246              | 171              | 1,023      | 1,440  |
|                              | Total of Department           | 262              | 171              | 1,023      | 1,456  |
| Total Overall                |                               | 26,620           | 15,704           | 4,883      | 47,207 |