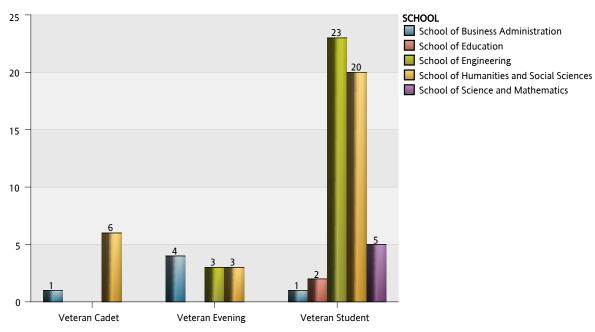

askan<br>Native | Black or<br>African<br>American | Hispanic | White | Total |
|-------------------------|--------------------------------------------|---------------------------------|----------|-------|-------|
| Veteran Cadet           |                                            |                                 |          | 7     | 7     |
| Veteran Evening         |                                            | 2                               |          | 8     | 10    |
| Veteran Student         | 2                                          | 1                               | 4        | 44    | 51    |
| Total of Race/Ethnicity | 2                                          | 3                               | 4        | 59    | 68    |

# Veteran Students: Enrollment by Degree Program



| Degre | e - Major - Concentration |                                | Veteran Cadet | Veteran Evening | Veteran Student | Total |
|-------|---------------------------|--------------------------------|---------------|-----------------|-----------------|-------|
| ВА    | Criminal Justice          |                                | 1             | 3               | 4               | 8     |
|       |                           | Total of Major                 | 1             | 3               | 4               | 8     |
|       | English                   |                                |               |                 | 1               | 1     |
|       |                           | Total of Major                 |               |                 | 1               | 1     |
|       | Hi