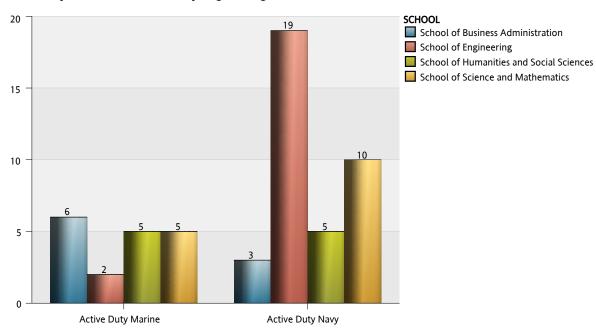

### Active Duty Students: Enrollment by Degree Program

| Degre | ee - Major- Concentration     |                                | Active Duty Marine | Active Duty Navy | Total |
|-------|-------------------------------|--------------------------------|--------------------|------------------|-------|
| ВА    | Criminal Justice              |                                | 1                  |                  | 1     |
|       |                               | Total of Major                 | 1                  |                  | 1     |
|       | English                       |                                |                    | 1                | 1     |
|       |                               | Total of Major                 |                    | 1                | 1     |
|       | History                       |                                | 2                  |                  | 2     |
|       |                               | Total of Major                 | 2                  |                  | 2     |
|       | Political Science             | Poli Sci Intl and Mlty Affairs | 1                  | 3                | 4     |
|       |                               | Total of Major                 | 1                  | 3                | 4     |
|       | Psychology                    |                                | 1                  | 1                | 2     |
|       |                               | Total of Major                 | 1                  | 1                | 2     |
|       | Total of Degree               |                                | 5                  | 5                | 10    |
| BS    | Applied Physics               |                                |                    | 5                | 5     |
|       |                               | Total of Major                 |                    | 5                | 5     |
|       | Biology                       |                                | 1                  |                  | 1     |
|       |                               | Total of Major                 | 1                  |                  | 1     |
|       | Chemistry                     |                                |                    | 3                | 3     |
|       |                               | Total of Major                 |                    | 3                | 3     |
|       | Computer Science              |                                |                    | 1                | 1     |
|       |                               | Total of Major                 |                    | 1                | 1     |
|       | Mathematics                   |                                |                    | 1                | 1     |
|       |                               | Total of Major                 |                    | 1                | 1     |
|       | Phys Educ Sprts Mgt and Admin |                                | 1                  |                  | 1     |
|       |                               | Total of Major                 | 1                  |                  | 1     |
|       | Physical Education            | Phys Educ Health and Wellness  | 2                  |                  | 2     |

# Active Duty Students: Enrollment by Degree Program

| Degree  | e - Major- Concentration    |                               | Active Duty Marine | Active Duty Navy | Total |
|---------|-----------------------------|-------------------------------|--------------------|------------------|-------|
| BS      | Physical Education          | Phys Educ Sprts Mgt and Admin | 1                  |                  | 1     |
|         |                             | Total of Major                | 3                  |                  | 3     |
|         | Total of Degree             |                               | 5                  | 10               | 15    |
| BSBA    | Business Administration     | Business Administ Accounting  | 1                  |                  | 1     |
|         |                             |                               | 2                  | 3                | 5     |
|         |                             | Total of Major                | 3                  | 3                | 6     |
|         | Pre Business Administration |                               | 3                  |                  | 3     |
|         |                             | Total of Major                | 3                  |                  | 3     |
|         | Total of Degree             |                               | 6                  | 3                | 9     |
| BSCE    | Civil Engineering           |                               | 1                  | 9                | 10    |
|         |                             | Total of Major                | 1                  | 9                | 10    |
|         | Total of Degree             |                               | 1                  | 9                | 10    |
| BSEE    | Electrical Engineering      |                               | 1                  | 10               | 11    |
|         |                             | Total of Major                | 1                  | 10               | 11    |
|         | Total of Degree             |                               | 1                  | 10               | 11    |
| Total ( | Overall                     |                               | 18                 | 37               | 55    |