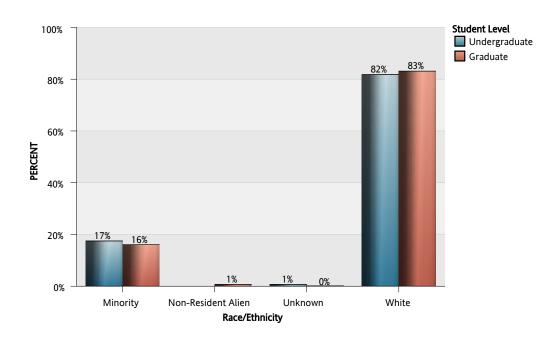

### The Citadel: Enrollment by Race/Ethnicity

| Race/Ethnicity                                      | American<br>Indian or<br>Alaskan<br>Native | Asian | Black or<br>African<br>American | Hispanic | More Than<br>1 Race | Native<br>Hawaiian<br>or Pacific<br>Islander | Non-<br>Resident<br>Alien | Unknown | White | Total |
|-----------------------------------------------------|--------------------------------------------|-------|---------------------------------|----------|---------------------|----------------------------------------------|---------------------------|---------|-------|-------|
| Active Duty Students                                |                                            | 2     | 4                               | 11       | 2                   |                                              |                           |         | 36    | 55    |
| Cadets                                              | 30                                         | 55    | 181                             | 122      | 38                  | 6                                            | 21                        |         | 1,714 | 2,167 |
| Day Students                                        |                                            |       |                                 |          |                     |                                              |                           |         | 3     | 3     |
| Evening Undergraduate Students                      | 1                                          | 2     | 15                              | 3        | 2                   |                                              |                           | 1       | 109   | 133   |
| Fifth Year Day Students                             |                                            | 2     | 4                               | 3        | 1                   |                                              |                           |         | 27    | 37    |
| Graduate Students                                   | 4                                          | 13    | 95                              | 20       | 3                   |                                              | 6                         | 1       | 699   | 841   |
| Off Campus Cadets<br>Enrolled in Citadel<br>Courses |                                            |       |                                 |          |                     |                                              |                           |         | 3     | 3     |
| Transient Students                                  |                                            |       | 1                               |          | 1                   |                                              |                           |         | 10    | 12    |
| Veteran Students (Day)                              | 2                                          |       | 1                               | 4        |                     |                                              |                           |         | 51    | 58    |
| Veteran Students<br>(Evening)                       |                                            |       | 2                               |          |                     |                                              |                           |         | 8     | 10    |
| Total of Race/Ethnicity                             | 37                                         | 74    | 303                             | 163      | 47                  | 6                                            | 27                        | 2       | 2,660 | 3,319 |