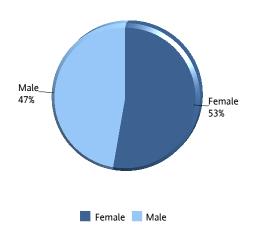

#### The Citadel: Enrollment by Gender

| Gender                                              | Female | Male  | Total |
|-----------------------------------------------------|--------|-------|-------|
| Active Duty Students                                | 2      | 53    | 55    |
| Cadets                                              | 148    | 2,019 | 2,167 |
| Day Students                                        |        | 3     | 3     |
| Evening Undergraduate Students                      | 37     | 96    | 133   |
| Fifth Year Day Students                             | 2      | 35    | 37    |
| Graduate Students                                   | 482    | 359   | 841   |
| Off Campus Cadets<br>Enrolled in Citadel<br>Courses |        | 3     | 3     |
| Transient Students                                  | 8      | 4     | 12    |
| Veteran Students (Day)                              | 5      | 53    | 58    |
| Veteran Students<br>(Evening)                       |        | 10    | 10    |
| Total of Gender                                     | 684    | 2,635 | 3,319 |