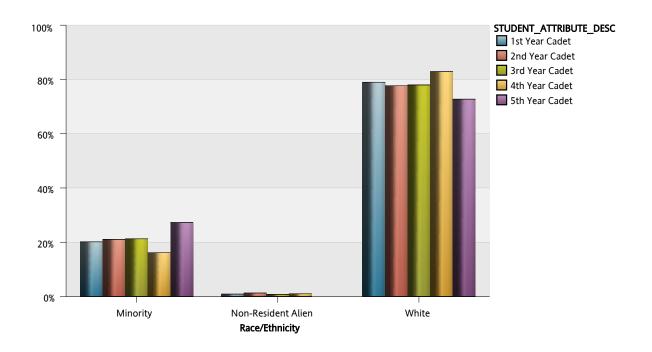

### South Carolina Corps of Cadets: Enrollment by Race/Ethnicity

| Race/Ethnicity          | American<br>Indian or<br>Alaskan<br>Native | Asian | Black or<br>African<br>American | Hispanic | More Than<br>1 Race | Native<br>Hawaiian<br>or Pacific<br>Islander | Non-<br>Resident<br>Alien | White | Total |
|-------------------------|--------------------------------------------|-------|---------------------------------|----------|---------------------|----------------------------------------------|---------------------------|-------|-------|
| 1st Year Cadet          | 13                                         | 15    | 56                              | 33       | 18                  | 2                                            | 6                         | 537   | 680   |
| 2nd Year Cadet          | 9                                          | 17    | 41                              | 44       | 3                   | 2                                            | 7                         | 428   | 551   |
| 3rd Year Cadet          | 8                                          | 15    | 56                              | 23       | 7                   | 2                                            | 4                         | 407   | 522   |
| 4th Year Cadet          |                                            | 7     | 26                              | 22       | 10                  |                                              | 4                         | 334   | 403   |
| 5th Year Cadet          |                                            | 1     | 2                               |          |                     |                                              |                           | 8     | 11    |
| Total of Race/Ethnicity | 30                                         | 55    | 181                             | 122      | 38                  | 6                                            | 21                        | 1,714 | 2,167 |