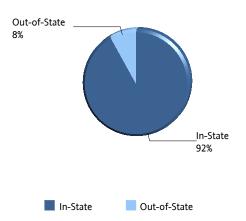

### The Citadel: Enrollment by Residency

| Residency                                        | In-State | Out-of-State | Total |
|--------------------------------------------------|----------|--------------|-------|
| Active Duty Students                             | 55       |              | 55    |
| Cadets                                           | 1,131    | 1,036        | 2,167 |
| Day Students                                     | 1        | 2            | 3     |
| Evening Undergraduate Students                   | 133      |              | 133   |
| Fifth Year Day Students                          | 17       | 20           | 37    |
| Graduate Students                                | 762      | 79           | 841   |
| Off Campus Cadets Enrolled in Citadel<br>Courses | 2        | 1            | 3     |
| Transient Students                               | 8        | 4            | 12    |
| Veteran Students (Day)                           | 49       | 9            | 58    |
| Veteran Students (Evening)                       | 10       |              | 10    |
| Total of Residency                               | 2,168    | 1,151        | 3,319 |

<sup>\*</sup> Students who receive in-state tuition include residents of SC, military personnel and their dependents, faculty and administration employees and their dependents, retired persons and their dependents, academic common market, scholarships approved by board of trustees, reciprocity agreements as approved by the General Assembly, and non-resident aliens in an approved VISA classification.