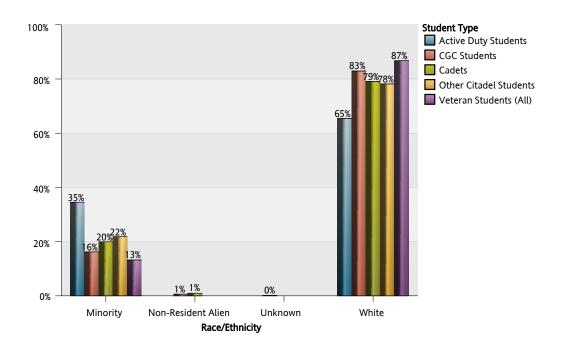

### The Citadel: Enrollment by Race/Ethnicity

| Race/Ethnicity                                      | American<br>Indian or<br>Alaskan<br>Native | Asian | Black or<br>African<br>American | Hispanic | More Than<br>1 Race | Native<br>Hawaiian<br>or Pacific<br>Islander | Non-<br>Resident<br>Alien | Unknown | White | Total |
|-----------------------------------------------------|--------------------------------------------|-------|---------------------------------|----------|---------------------|----------------------------------------------|---------------------------|---------|-------|-------|
| Active Duty Students                                |                                            | 2     | 4                               | 11       | 2                   |                                              |                           |         | 36    | 55    |
| Cadets                                              | 30                                         | 55    | 181                             | 122      | 38                  | 6                                            | 21                        |         | 1,714 | 2,167 |
| Day Students                                        |                                            |       |                                 |          |                     |                                              |                           |         | 3     | 3     |
| Evening Undergraduate Students                      | 1                                          | 2     | 15                              | 3        | 2                   |                                              |                           | 1       | 109   | 133   |
| Fifth Year Day Students                             |                                            | 2     | 4                               | 3        | 1                   |                                              |                           |         | 27    | 37    |
| Graduate Students                                   | 4                                          | 13    | 95                              | 20       | 3                   |                                              | 6                         | 1       | 699   | 841   |
| Off Campus Cadets<br>Enrolled in Citadel<br>Courses |                                            |       |                                 |          |                     |                                              |                           |         | 3     | 3     |
| Transient Students                                  |                                            |       | 1                               |          | 1                   |                                              |                           |         | 10    | 12    |
| Veteran Students (Day)                              | 2                                          |       | 1                               | 4        |                     |                                              |                           |         | 51    | 58    |
| Veteran Students<br>(Evening)                       |                                            |       | 2                               |          |                     |                                              |                           |         | 8     | 10    |
| Total of Race/Ethnicity                             | 37                                         | 74    | 303                             | 163      | 47                  | 6                                            | 27                        | 2       | 2,660 | 3,319 |