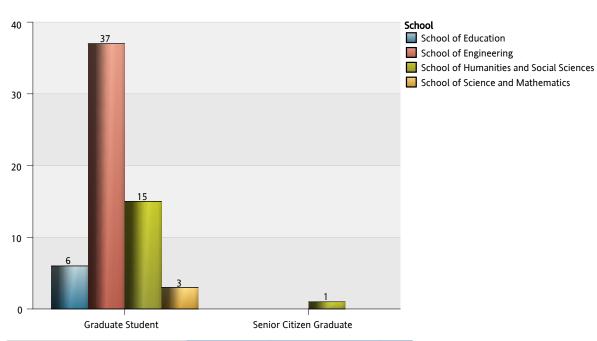

# The Citadel Graduate College: Enrollment by Degree Program Graduate Students

| Degree | - Major - Concentration        |                           | Graduate Student | Senior Citizen Graduate | Total |
|--------|--------------------------------|---------------------------|------------------|-------------------------|-------|
| CERT   | Environmental Studies Certific |                           | 2                |                         | 2     |
|        | Homeland Security Certificate  |                           | 3                | 1                       | 4     |
|        | Intelligence Analysis Cert     |                           | 1                |                         | 1     |
|        | Leadership Certificate         |                           | 4                |                         | 4     |
|        | Sport Management Certificate   |                           | 6                |                         | 6     |
|        | Student Affairs Certificate    |                           | 5                |                         | 5     |
|        | Systems Eng Mgmt Certificate   |                           | 2                |                         | 2     |
|        | Tech Project Mgmt Certificate  |                           | 33               | 1                       | 34    |
|        | Total of Degree                |                           | 56               | 2                       | 58    |
| EDS    | Educational Leadership         |                           | 9                |                         | 9     |
|        | School Psychology              |                           | 37               |                         | 37    |
|        | Total of Degree                |                           | 46               |                         | 46    |
| MA     | Biology                        |                           | 15               |                         | 15    |
|        | English                        |                           | 4                |                         | 4     |
|        | History                        |                           | 6                |                         | 6     |
|        | Psychology                     |                           | 1                |                         | 1     |
|        | Psychology Clinical Counseling |                           | 79               |                         | 79    |
|        | Social Science                 |                           | 17               |                         | 17    |
|        | Total of Degree                |                           | 122              |                         | 122   |
| MAED   | Mathematics Teacher Education  |                           | 3                |                         | 3     |
|        | Total of Degree                |                           | 3                |                         | 3     |
| MAT    | Middle Grades                  | Mathematics Concentration | 1                |                         | 1     |
|        | Physical Education             |                           | 11               |                         | 11    |

# The Citadel Graduate College: Enrollment by Degree Program Graduate Students

| Degree  | e - Major - Concentration     |                                | Graduate Student | Senior Citizen Graduate | Total |
|---------|-------------------------------|--------------------------------|------------------|-------------------------|-------|
| MAT     | Secondary Educ Social Studies |                                | 25               |                         | 25    |
|         | Secondary Education Biology   |                                | 9                |                         | 9     |
|         | Secondary Education English   |                                | 12               |                         | 12    |
|         | Secondary Education Math      |                                | 3                |                         | 3     |
|         | Total of Degree               |                                | 61               |                         | 61    |
| MBA     | Business Administration       |                                | 248              | 1                       | 249   |
|         | Total of Degree               |                                | 248              | 1                       | 249   |
| MED     | Counselor Education           | Counselor Educ Student Affairs | 15               |                         | 15    |
|         |                               | Counselor Education Elementary | 21               |                         | 21    |
|         |                               | Counselor Education Secondary  | 27               |                         | 27    |
|         | Educational Leadership        | Elementary Administration      | 22               |                         | 22    |
|         |                               | Secondary Administration       | 22               |                         | 22    |
|         | Literacy Education            |                                | 14               |                         | 14    |
|         | Total of Degree               | 121                            |                  | 121                     |       |
| MS      | Computer and Informa Sciences | Computer Science Software Eng  | 1                |                         | 1     |
|         |                               |                                | 4                |                         | 4     |
|         | Health Exercise Sport Science |                                | 44               |                         | 44    |
|         | Project Management            |                                | 51               |                         | 51    |
|         | Total of Degree               |                                | 100              |                         | 100   |
| NDG     | Business Admin Pre MBA        |                                | 26               |                         | 26    |
|         | Counselor Educ Elementary     |                                | 1                |                         | 1     |
|         | Elementary Administration     |                                | 2                |                         | 2     |
|         | Undeclared Graduate           |                                | 51               | 1                       | 52    |
|         | Total of Degree               |                                | 80               | 1                       | 81    |
| Total G | Graduate                      |                                | 837              | 4                       | 841   |

# The Citadel Graduate College: Enrollment by Secondary Program Graduate Students

| Degre   | e - Major - Concentration      | Graduate Student | Senior Citizen Graduate | Total |
|---------|--------------------------------|------------------|-------------------------|-------|
| CERT    | Environmental Studies Certific | 1                |                         | 1     |
|         | Homeland Security Certificate  | 6                |                         | 6     |
|         | Intelligence Analysis Cert     |                  | 1                       | 1     |
|         | Leadership Certificate         | 9                |                         | 9     |
|         | Sport Management Certificate   | 1                |                         | 1     |
|         | Student Affairs Certificate    | 5                |                         | 5     |
|         | Systems Eng Mgmt Certificate   | 6                |                         | 6     |
|         | Tech Project Mgmt Certificate  | 31               |                         | 31    |
|         | Total of Degree                | 59               | 1                       | 60    |
| MA      | English                        | 1                |                         | 1     |
|         | Total of Degree                | 1                |                         | 1     |
| MAT     | Secondary Education English    | 1                |                         | 1     |
|         | Total of Degree                | 1                |                         | 1     |
| MS      | Health Exercise Sport Science  | 1                |                         | 1     |
|         | Project Management             | 4                |                         | 4     |
|         | Total of Degree                | 5                |                         | 5     |
| Total ( | Graduate                       | 66               | 1                       | 67    |