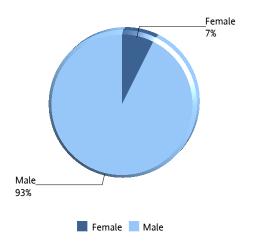

### Active Duty Students: Enrollment by Gender

| Gender             | Female | Male | Total |
|--------------------|--------|------|-------|
| Active Duty Marine | 1      | 17   | 18    |
| Active Duty Navy   | 1      | 36   | 37    |
| Total of Gender    | 2      | 53   | 55    |