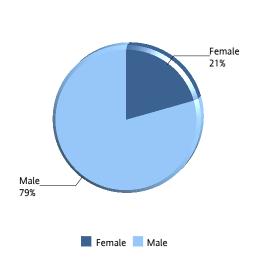

#### The Citadel: Enrollment by Gender

| Gender                                              | Female | Male  | Total |
|-----------------------------------------------------|--------|-------|-------|
| Active Duty Students                                | 2      | 53    | 55    |
| Cadets                                              | 148    | 2,019 | 2,167 |
| Day Students                                        |        | 3     | 3     |
| Evening Undergraduate Students                      | 37     | 96    | 133   |
| Fifth Year Day Students                             | 2      | 35    | 37    |
| Graduate Students                                   | 482    | 359   | 841   |
| Off Campus Cadets<br>Enrolled in Citadel<br>Courses |        | 3     | 3     |
| Transient Students                                  | 8      | 4     | 12    |
| Veteran Students (Day)                              | 5      | 53    | 58    |
| Veteran Students<br>(Evening)                       |        | 10    | 10    |
| Total of Gender                                     | 684    | 2,635 | 3,319 |