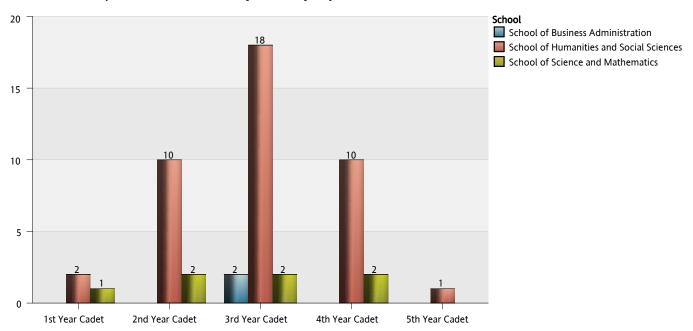

### South Carolina Corps of Cadets: Enrollment by Secondary Major

| Secon | dary Major and Concentration |                                | 1st Year Cadet | 2nd Year Cadet | 3rd Year Cadet | 4th Year Cadet | 5th Year Cadet | Total |
|-------|------------------------------|--------------------------------|----------------|----------------|----------------|----------------|----------------|-------|
| ВА    | Criminal Justice             |                                |                | 1              | 1              |                |                | 2     |
|       | History                      |                                |                |                | 2              | 1              |                | 3     |
|       | Modern Language              | French                         |                |                | 3              | 2              |                | 5     |
|       |                              | German                         |                | 2              | 4              |                | 1              | 7     |
|       |                              | Spanish                        |                | 5              | 5              | 5              |                | 15    |
|       | Political Science            | Poli Sci Intl and Mlty Affairs | 1              | 1              | 1              | 2              |                | 5     |
|       | Psychology                   |                                | 1              | 1              | 2              |                |                | 4     |
| BS    | Biology                      |                                | 1              |                | 1              | 2              |                | 4     |
|       | Computer Science             |                                |                | 1              |                |                |                | 1     |
|       | Mathematics                  |                                |                |                | 1              |                |                | 1     |
|       | Physical Education           | Phys Educ Health and Wellness  |                | 1              |                |                |                | 1     |
| BSBA  | Business Administration      | Business Administ Accounting   |                |                | 1              |                |                | 1     |
|       | Pre Business Administration  |                                |                |                | 1              |                |                | 1     |
| Total | Total                        |                                |                | 12             | 22             | 12             | 1              | 50    |