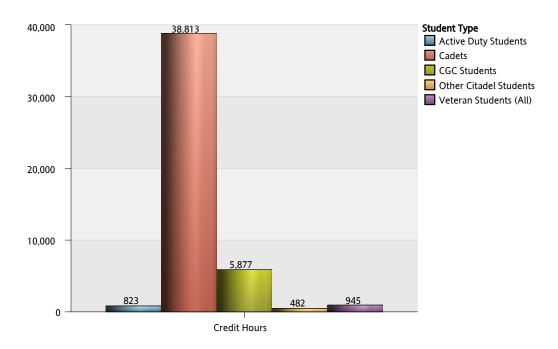

### The Citadel: Credit Hours and Full-time Equivalency (FTE) Data by Student Type

|                                               | Credit Hours | FTE      |
|-----------------------------------------------|--------------|----------|
| Active Duty Students                          | 823          | 68.58    |
| Cadets                                        | 38,813       | 3,234.42 |
| Day Students                                  | 18           | 1.50     |
| Evening Undergraduate Students                | 1,240        | 103.33   |
| Fifth Year Day Students                       | 426          | 35.50    |
| Graduate Students                             | 4,637        | 515.22   |
| Off Campus Cadets Enrolled in Citadel Courses | 17           | 1.42     |
| Transient Students                            | 21           | 1.75     |
| Veteran Students (Day)                        | 827          | 68.92    |
| Veteran Students (Evening)                    | 118          | 9.83     |
| Total                                         | 46,940       | 4,040.47 |