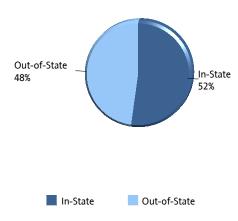

### South Carolina Corps of Cadets: Enrollment by Residency

| Residency          | In-State | Out-of-State | Total |
|--------------------|----------|--------------|-------|
| 1st Year Cadet     | 362      | 318          | 680   |
| 2nd Year Cadet     | 273      | 278          | 551   |
| 3rd Year Cadet     | 295      | 227          | 522   |
| 4th Year Cadet     | 195      | 208          | 403   |
| 5th Year Cadet     | 6        | 5            | 11    |
| Total of Residency | 1,131    | 1,036        | 2,167 |